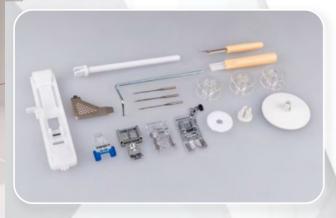

## **VERSATILE UTILITY STITCHES**

- · Buttonhole foot
- · All purpose foot
- · Zipper foot
- · Button sewing foot
- · Satin stitch foot
- · Edge/quilting guide
- · L-screwdriver
- · Pack of needles (#11,#14,#16)
- · Bobbin (4x)(1x already installed)
- · Seam ripper/brush
- · Auxiliary spool pin
- · Spool holders
- · Spool pin felt
- · Soft cover