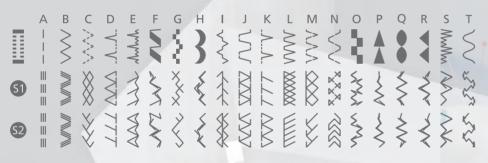

## **FEATURES**

- Horizontal Drop-in Bobbin System
- Adjustable Presser Foot Pressure
- Automatic Needle Threader
- Bobbin Thread Cutter
- Wide Working Space
- Speed Control Slider
- 59 Built-in Stitches
- 1-step Buttonhole
- Start/Stop Button
- Bright LED Light
- Drop Feed