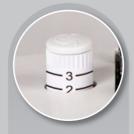

START/STOP BUTTON

SPEED CONTROL

ADJUSTABLE PRESSER FOOT PRESSURE

HORIZONTAL
DROP-IN
BOBBIN SYSTEM

AUTOMATIC NEEDLE THREADER