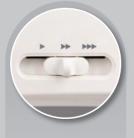

START/STOP BUTTON

SPEED CONTROL

ADJUSTABLE PRESSER FOOT PRESSURE

HORIZONTAL
DROP-IN
BOBBIN SYSTEM

AUTOMATIC NEEDLE THREADER