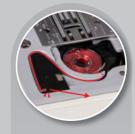

START/STOP BUTTON

SPEED CONTROL

ADJUSTABLE PRESSER FOOT PRESSURE

HORIZONTAL
DROP-IN
BOBBIN SYSTEM

AUTOMATIC NEEDLE THREADER