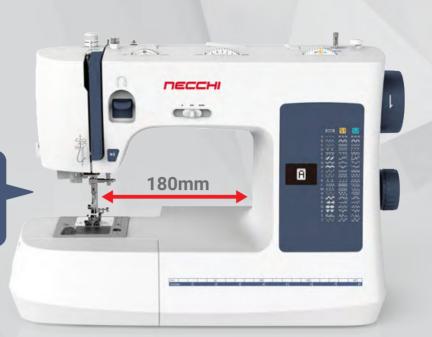

## NECCHI

Wide sewing space meets every need from beginner to those who love handicrafts.

WIDE WORKING SPACE

**BUTTON SEWING** 

**SEWING A ZIPPER** 

QUILTING